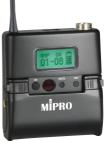

# ACT-32TC Rechargeable Bodypack Transmitter

### **Key Features**

- Lightweight, compact size with sturdy plastic housing.
- On the top features mute switch, mini-XLR connector and antenna.
- Backlit LCD displays various parameters and status.
- Innovatively designed battery cover allows easy access to operate buttons and prevents accidental operation.
- Mute button with remote-control jack for easy activation of mute function.
- Stable PLL circuits. Automatically synchronized with the receiver's frequency by MIPRO's patented ACT™ function.
- Can directly match to high-low input impedance for microphone or guitar without switching.
- Mini-XLR input with secure screw lock connector for lavaliere / headworn mics and guitar.
- Adjustable belt clip allows wearing transmitter in up or down position.
- Transmitter has high-efficiency circuitry design. The included single rechargeable lithium battery can be easily removed or interchanged for charging. The intelligent battery charger maintains a high charge capacity for up to 600 charge cycles for cost saving and is environmentally friendly.