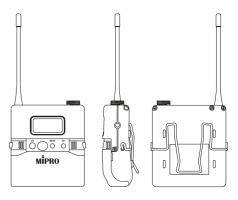

# ACT-32TC Rechargeable Bodypack Transmitter

### **Key Features**

- Lightweight, compact size with sturdy plastic housing.
- On the top features mute switch, mini-XLR connector and antenna.
- Backlit LCD displays various parameters and status.
- Innovatively designed battery cover allows easy access to operate buttons and prevents accidental operation.
- Mute button with remote-control jack for easy activation of mute function.
- Stable PLL circuits. Automatically synchronized with the receiver's frequency by MIPRO's patented ACT™ function.
- Can directly match to high-low input impedance for microphone or guitar without switching.
- Mini-XLR input with secure screw lock connector for lavaliere / headworn mics and guitar.
- Adjustable belt clip allows wearing transmitter in up or down position.
- Transmitter has high-efficiency circuitry design. The included single rechargeable lithium battery can be easily removed or interchanged for charging. The intelligent battery charger maintains a high charge capacity for up to 600 charge cycles for cost saving and is environmentally friendly.